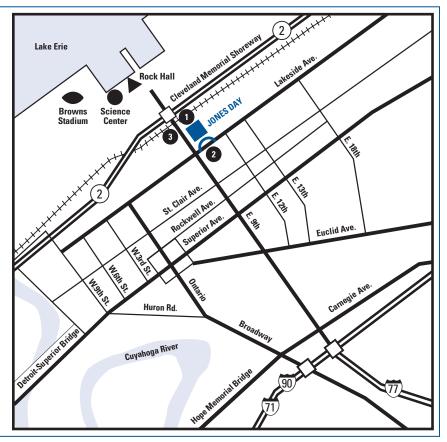

# **AREA PARKING INFORMATION**

# **JONES DAY**

North Point 901 Lakeside Avenue Cleveland, Ohio 44114 (216) 586-3939

**Note:** If parking in the North Point Garage ①, use the pedestrian walkway on the fourth level of the garage, which connects to the North Point office complex in which Jones Day is located. Proceed across the walkway, up two flights of escalators, through the atrium, and exit the doors on the right. Proceed across the plaza and enter the doors to the Jones Day Reception Area.

- Jones Day (parking not available)
- North Point Parking Garage
- 2 Galleria Parking Garage
- Willard Park Garage

## **DIRECTIONS TO AREA PARKING**